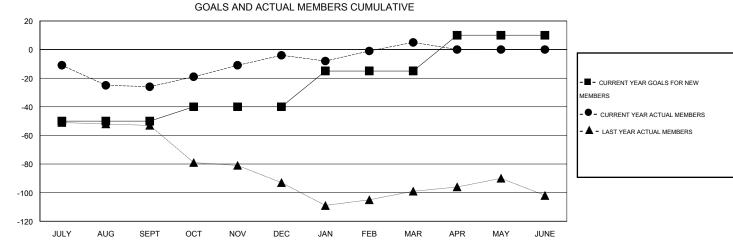

## LOCATION MASSACHUSETTS

Clubs Members RESULTS FOR 2013-2014 RESULTS FOR 2013-2014 NEW CLUB ACTUAL NEW ACTUAL ACTUAL NET NEW MEMBER ACTUAL TOTAL ACTUAL ACTUAL NET QUARTER QUARTER GOAL CLUBS DROPPED GAIN/ GOAL MEMBERS DROPPED GAIN/ CLUBS LOSS MEMBERS LOSS ADDED 0 0 1 -1 -50 35 61 -26 JULY/AUG/SEPT JULY/AUG/SEPT 0 0 0 0 10 58 36 22 OCT/NOV/DEC OCT/NOV/DEC 0 0 0 0 25 34 25 9 JAN/FEB/MAR JAN/FEB/MAR 0 0 0 0 25 0 0 0 APR/MAY/JUNE APR/MAY/JUNE